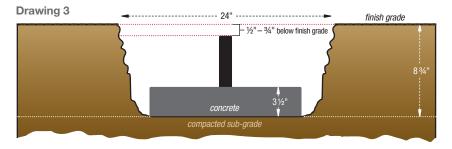

### 3 Install 1st & 3rd base anchors.

**A. String it up, dig a hole.** Run a string line up the foul edge of your foul line from the point of home plate to well past 1st or 3rd base pin. This string line should just touch the foul side of your 1st or 3rd base pin. **To be installed correctly,** the base should cover up the foul line as it runs under the base. Next, excavate an area about 2' square in the area where the base should be located (see **Drawing 3**). Excavate knowing the pins you set indicate the back foul corner of the base. **Since most metal anchors are about 8" long,** your 2 x 2 hole for the anchor should be 8 ½" to 8 ¾" deep. The top of the anchor post should always be ½" to ¾" below the surface so it is never caught when nail dragging. Make sure that the bottom of the hole is level and well compacted.