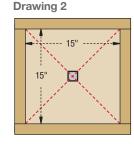

### **1** Create concrete anchors.

- **A. Build three forms.** Each form will require (2) 15" long 2x4s; (2) 18" long 2x4s; and (1) 18" x 18" piece of  $\frac{1}{2}$ " plywood or OSB board. Nail, screw and/or glue the pieces together as shown in **Drawing 1**. When finished, the inside of the box should be 15" x 15", the same size as your base.
- **B. Position the anchor on the "X".** Using a chalk line or a pencil and straight edge, draw straight lines from corner to corner on the inside bottom of the form making an "X" (see **Drawing 2**). Take your anchor (1" or 1 ½") and center it on that "X" so that the sides of the anchor are parallel to the sides of the wooden form. Be sure that the flared end of the anchor is at the bottom of the form box.
- **C. Fill with concrete.** Mix an 80 lb bag of Redi-Mix concrete as directed on the package. You'll need someone to help you by holding the base anchor in position. Fill the form to the top with the concrete mix and allow one day to cure.