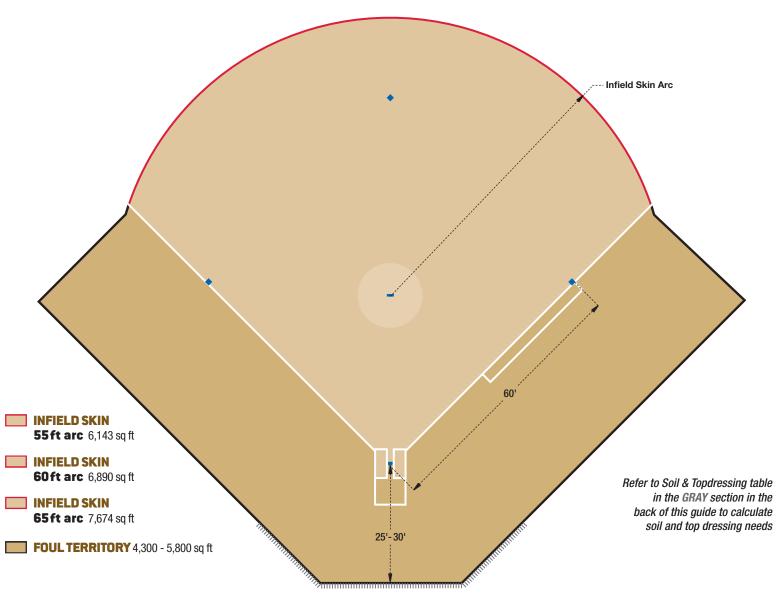

Field areas

[GOLD section]

Infield soil needs

[GRAY section]

# **KEY TO Field Dimensions Diagrams**

(See Field Dimensions Diagrams on the following RED PAGES)

### ALL MEASUREMENTS APPLY TO BASEBALL OR SOFTBALL FIELDS UNLESS SPECIFICALLY NOTED

- BASE DISTANCE For home-to-1st and 3rd-to-home, the measurement is taken from the back point, or *apex*, of home plate to the farthest corner of each of 1st or 3rd base down the foul line. For 1st-to-2nd and 2nd-to-3rd, the measurement is taken from the outfield side of 1st or 3rd base at the corner by the foul line and extends to the center of 2nd base.
- 1ST BASE RUNNER'S LANE DISTANCE The runner's lane which is always 3' to the foul side of the 1st base foul line starts exactly half the distance down the 1st base line and ends at the back edge of 1st base. In other words, it's marked on the second half of the 1st base line.
- **INFIELD HYPOTENUSE** Measurement used to ensure the infield is square. May be measured from the back point or apex of home plate to the center of 2nd base. Or, it can be measured from the back corner of 1st base to the back corner of 3rd base.
- **D INFIELD ARC RADIUS** Measurement is taken from the center of the front edge of the pitching rubber and extends toward the outfield grass to the distance recommended.
- **COACH'S BOX DISTANCE FROM FOUL LINE** Measurement for the distance from the foul edge of the foul line to the line in the coach's box that runs parallel to the foul line.
- **© COACH'S BOX LENGTH** Distance measured on the long side of the coach's box.
- **COACH'S BOX WIDTH** Distance measured on the short side of the coach's box.
- BATTER'S BOX LENGTH Distance from front to back of the batter's box.
- **BATTER'S BOX WIDTH** Distance from the inside edge of the batter's box to the outside edge of the batter's box.
- **DISTANCE TO BACKSTOP** Distance from the back point of home plate (apex) to any portion of the backstop. Distance listed in the table is the *minimum* for that league. This distance can be greater than the minimum distance, but it cannot be any less.
- MINIMUM FENCE DISTANCE Minimum distance from the apex of home plate, down the right and left field foul lines to the outfield fence.
  - MINIMUM CENTERFIELD FENCE DISTANCE Minimum distance from the apex of home plate, along the playing field centerline to the center field fence.

- MOUND RADIUS [ BASEBALL ] Measurement from the center of the mound outward to the length indicated.
- MOUND RADIUS [ SOFTBALL ] Measurement from the front center of the pitching rubber outward to the length indicated. The circle that is scribed from this radius is what should be chalked to define the "Softball Pitcher's Mound".
- **PITCHING RUBBER DISTANCE** Measurement from the apex of home plate along the centerline to the front center of the pitching rubber on the pitcher's mound.

### [ THE FOLLOWING APPLY TO BASEBALL ONLY ]

- **CENTER OF MOUND** Measured along the imaginary centerline running from the apex of home plate to the center of 2nd base. Measurement runs from the apex of home plate along the centerline to the distance recommended.
- **MOUND HEIGHT** Height of the mound at the top of the pitching rubber with respect to the reference point prescribed by the governing body of the league. (Example: Height of mound should be X-inches higher than the surface of home plate.)
- **Q HOME PLATE RADIUS** Measurement from the apex of home plate outwards to the distance recommended.
- **R** BASE CUTOUT RADIUS At 1st and 3rd base, the measurement is taken from the back corner of the base inward to the infield grass to the distance recommended. At 2nd base the measurement begins at the center of the base and extends inward to the infield grass to the distance recommended.
- S 1ST AND 3RD BASELINE WIDTH Width of the skinned baseline. Typically measured from the foul edge of the foul line. Orientation of the foul line in the baseline is at the groundskeepers discretion. Since the 1980s, baseball groundskeepers have moved the foul line to within 1 ft of the infield grass because runners almost always run on the foul side of the foul lines, meaning there is rarely any wear on the fair side of the foul lines. This puts the majority of the skinned area on the foul side of the line where most of the traffic occurs. Prior to this practice becoming standard, the foul line was placed in the middle of the skinned baseline.

**GOLD LETTERS** indicate measurement that is **ABSOLUTE** and cannot be changed according any of the various baseball governing body rules. All other measurements can be adjusted to the discretion of the groundskeeper, these measurements are recommended but not required.