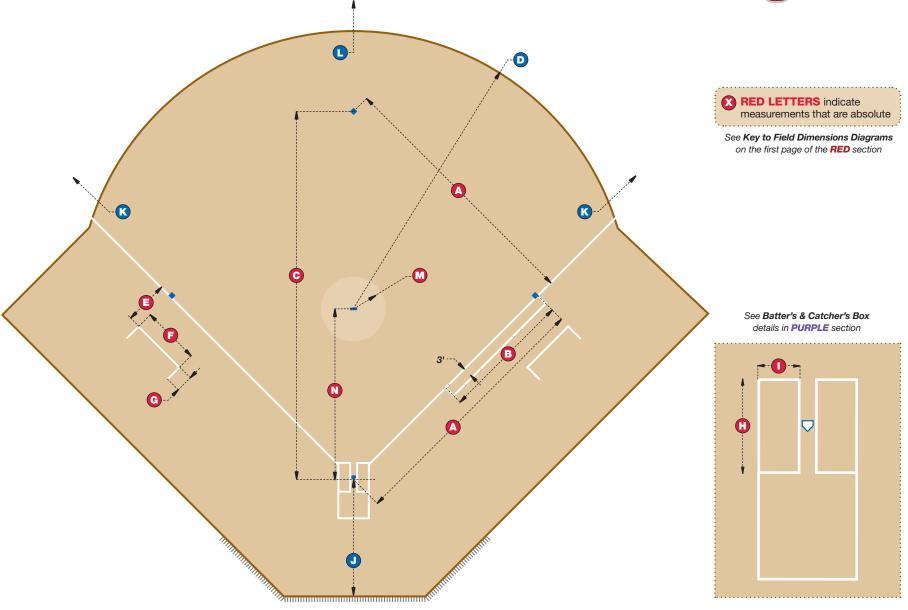

# **KEY TO Field Dimensions Diagrams**

(See Field Dimensions Diagrams on the following RED PAGES)

### ALL MEASUREMENTS APPLY TO BASEBALL OR SOFTBALL FIELDS UNLESS SPECIFICALLY NOTED

- BASE DISTANCE For home-to-1st and 3rd-to-home, the measurement is taken from the back point, or *apex*, of home plate to the farthest corner of each of 1st or 3rd base down the foul line. For 1st-to-2nd and 2nd-to-3rd, the measurement is taken from the outfield side of 1st or 3rd base at the corner by the foul line and extends to the center of 2nd base.
- 1ST BASE RUNNER'S LANE DISTANCE The runner's lane which is always 3' to the foul side of the 1st base foul line starts exactly half the distance down the 1st base line and ends at the back edge of 1st base. In other words, it's marked on the second half of the 1st base line.
- **INFIELD HYPOTENUSE** Measurement used to ensure the infield is square. May be measured from the back point or apex of home plate to the center of 2nd base. Or, it can be measured from the back corner of 1st base to the back corner of 3rd base.
- **D INFIELD ARC RADIUS** Measurement is taken from the center of the front edge of the pitching rubber and extends toward the outfield grass to the distance recommended.
- **COACH'S BOX DISTANCE FROM FOUL LINE** Measurement for the distance from the foul edge of the foul line to the line in the coach's box that runs parallel to the foul line.
- **© COACH'S BOX LENGTH** Distance measured on the long side of the coach's box.
- **COACH'S BOX WIDTH** Distance measured on the short side of the coach's box.
- BATTER'S BOX LENGTH Distance from front to back of the batter's box.
- **BATTER'S BOX WIDTH** Distance from the inside edge of the batter's box to the outside edge of the batter's box.
- **DISTANCE TO BACKSTOP** Distance from the back point of home plate (apex) to any portion of the backstop. Distance listed in the table is the *minimum* for that league. This distance can be greater than the minimum distance, but it cannot be any less.
- MINIMUM FENCE DISTANCE Minimum distance from the apex of home plate, down the right and left field foul lines to the outfield fence.
  - MINIMUM CENTERFIELD FENCE DISTANCE Minimum distance from the apex of home plate, along the playing field centerline to the center field fence.

- MOUND RADIUS [ BASEBALL ] Measurement from the center of the mound outward to the length indicated.
- MOUND RADIUS [ SOFTBALL ] Measurement from the front center of the pitching rubber outward to the length indicated. The circle that is scribed from this radius is what should be chalked to define the "Softball Pitcher's Mound".
- **PITCHING RUBBER DISTANCE** Measurement from the apex of home plate along the centerline to the front center of the pitching rubber on the pitcher's mound.

### [ THE FOLLOWING APPLY TO BASEBALL ONLY ]

- **CENTER OF MOUND** Measured along the imaginary centerline running from the apex of home plate to the center of 2nd base. Measurement runs from the apex of home plate along the centerline to the distance recommended.
- **MOUND HEIGHT** Height of the mound at the top of the pitching rubber with respect to the reference point prescribed by the governing body of the league. (Example: Height of mound should be X-inches higher than the surface of home plate.)
- **Q HOME PLATE RADIUS** Measurement from the apex of home plate outwards to the distance recommended.
- **R** BASE CUTOUT RADIUS At 1st and 3rd base, the measurement is taken from the back corner of the base inward to the infield grass to the distance recommended. At 2nd base the measurement begins at the center of the base and extends inward to the infield grass to the distance recommended.
- S 1ST AND 3RD BASELINE WIDTH Width of the skinned baseline. Typically measured from the foul edge of the foul line. Orientation of the foul line in the baseline is at the groundskeepers discretion. Since the 1980s, baseball groundskeepers have moved the foul line to within 1 ft of the infield grass because runners almost always run on the foul side of the foul lines, meaning there is rarely any wear on the fair side of the foul lines. This puts the majority of the skinned area on the foul side of the line where most of the traffic occurs. Prior to this practice becoming standard, the foul line was placed in the middle of the skinned baseline.

**GOLD LETTERS** indicate measurement that is **ABSOLUTE** and cannot be changed according any of the various baseball governing body rules. All other measurements can be adjusted to the discretion of the groundskeeper, these measurements are recommended but not required.

# **BASEBALL Field Dimensions Diagram**

RED LETTERS indicate measurements that are absolute

See **Key to Field Dimensions Diagrams** on the first page of the **RED** section

See Batter's & Catcher's Box details in PURPLE section