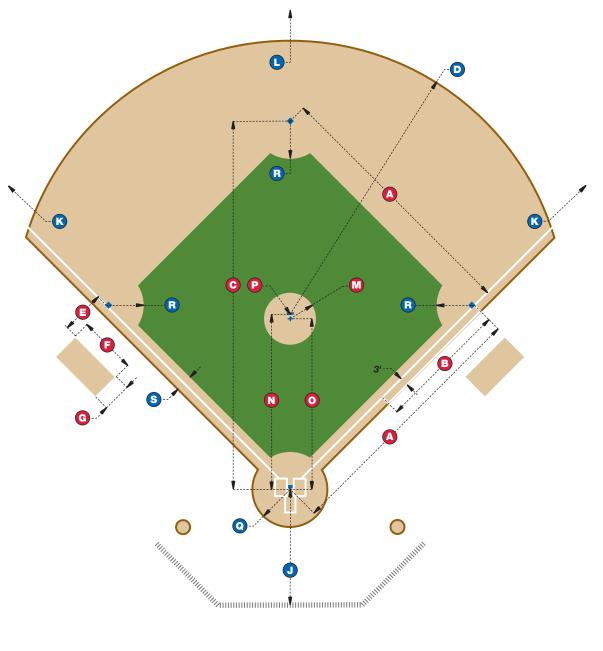

# **KEY TO Field Dimensions Diagrams**

(See Field Dimensions Diagrams on the following RED PAGES)

### ALL MEASUREMENTS APPLY TO BASEBALL OR SOFTBALL FIELDS UNLESS SPECIFICALLY NOTED

- BASE DISTANCE For home-to-1st and 3rd-to-home, the measurement is taken from the back point, or *apex*, of home plate to the farthest corner of each of 1st or 3rd base down the foul line. For 1st-to-2nd and 2nd-to-3rd, the measurement is taken from the outfield side of 1st or 3rd base at the corner by the foul line and extends to the center of 2nd base.
- 1ST BASE RUNNER'S LANE DISTANCE The runner's lane which is always 3' to the foul side of the 1st base foul line starts exactly half the distance down the 1st base line and ends at the back edge of 1st base. In other words, it's marked on the second half of the 1st base line.
- **INFIELD HYPOTENUSE** Measurement used to ensure the infield is square. May be measured from the back point or apex of home plate to the center of 2nd base. Or, it can be measured from the back corner of 1st base to the back corner of 3rd base.
- **D INFIELD ARC RADIUS** Measurement is taken from the center of the front edge of the pitching rubber and extends toward the outfield grass to the distance recommended.
- **COACH'S BOX DISTANCE FROM FOUL LINE** Measurement for the distance from the foul edge of the foul line to the line in the coach's box that runs parallel to the foul line.
- **© COACH'S BOX LENGTH** Distance measured on the long side of the coach's box.
- **COACH'S BOX WIDTH** Distance measured on the short side of the coach's box.
- BATTER'S BOX LENGTH Distance from front to back of the batter's box.
- **BATTER'S BOX WIDTH** Distance from the inside edge of the batter's box to the outside edge of the batter's box.
- **DISTANCE TO BACKSTOP** Distance from the back point of home plate (apex) to any portion of the backstop. Distance listed in the table is the *minimum* for that league. This distance can be greater than the minimum distance, but it cannot be any less.
- MINIMUM FENCE DISTANCE Minimum distance from the apex of home plate, down the right and left field foul lines to the outfield fence.
  - MINIMUM CENTERFIELD FENCE DISTANCE Minimum distance from the apex of home plate, along the playing field centerline to the center field fence.

- MOUND RADIUS [ BASEBALL ] Measurement from the center of the mound outward to the length indicated.
- MOUND RADIUS [ SOFTBALL ] Measurement from the front center of the pitching rubber outward to the length indicated. The circle that is scribed from this radius is what should be chalked to define the "Softball Pitcher's Mound".
- **PITCHING RUBBER DISTANCE** Measurement from the apex of home plate along the centerline to the front center of the pitching rubber on the pitcher's mound.

### [ THE FOLLOWING APPLY TO BASEBALL ONLY ]

- **CENTER OF MOUND** Measured along the imaginary centerline running from the apex of home plate to the center of 2nd base. Measurement runs from the apex of home plate along the centerline to the distance recommended.
- **MOUND HEIGHT** Height of the mound at the top of the pitching rubber with respect to the reference point prescribed by the governing body of the league. (Example: Height of mound should be X-inches higher than the surface of home plate.)
- **Q HOME PLATE RADIUS** Measurement from the apex of home plate outwards to the distance recommended.
- **R** BASE CUTOUT RADIUS At 1st and 3rd base, the measurement is taken from the back corner of the base inward to the infield grass to the distance recommended. At 2nd base the measurement begins at the center of the base and extends inward to the infield grass to the distance recommended.
- S 1ST AND 3RD BASELINE WIDTH Width of the skinned baseline. Typically measured from the foul edge of the foul line. Orientation of the foul line in the baseline is at the groundskeepers discretion. Since the 1980s, baseball groundskeepers have moved the foul line to within 1 ft of the infield grass because runners almost always run on the foul side of the foul lines, meaning there is rarely any wear on the fair side of the foul lines. This puts the majority of the skinned area on the foul side of the line where most of the traffic occurs. Prior to this practice becoming standard, the foul line was placed in the middle of the skinned baseline.

**GOLD LETTERS** indicate measurement that is **ABSOLUTE** and cannot be changed according any of the various baseball governing body rules. All other measurements can be adjusted to the discretion of the groundskeeper, these measurements are recommended but not required.