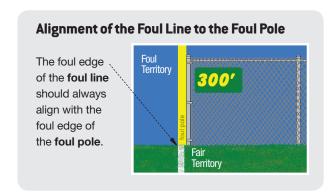

### 6 Finally, the foul lines and foul poles.

To locate where the foul poles and the outfield foul lines should be located, it is best to use the geometric formula for a right triangle,  $A^2 + B^2 = C^2$ . To find the left field foul line, let A equal the distance between 2nd and 3rd base. Let B equal the distance you want the foul line to extend past 3rd base to the foul pole. Square each of these two numbers. Add them together. Then take the square root of the sum of the two numbers to calculate the length of C, or the hypotenuse. Follow the sample below. Once you have values for **A**, **B** and **C**, you can go to work in the field triangulating the location of your foul pole.

### ■ FOUL POLE CALCULATIONS, Fig. 1

For all right triangles, the following formula holds true:

Let A = 90 ft

This is the distance between 2nd & 3rd base.

Let B = 240 ft

Let's suppose this is the distance you want the foul line to extend from 3rd base to the left field foul pole. This would make the left field foul line **330 ft long** on a baseball field with 90 ft baselines.

Place the stake at the back corner of 3rd base. Place another stake in the exact center of 2nd base (if you have been following the steps above these stakes should already be set). Extend a 300-foot measuring tape from each of these stakes towards the left field foul. The tape that is running from the 3rd base stake should be extended out to the distance B in the above calculation. The other tape should be extended out from 2nd base to the distance C. This distance, the hypotenuse, is the longest side of the right triangle that you formed between 2nd base, 3rd base, and the left field foul pole.

Pull the two measuring tapes toward each other until they intersect at the appropriate distances, B and C. Place a stake or marker of some type at the location to mark the left field corner, as shown below in Figure 2. Repeat this process using 1st base, 2nd base, and the right field corner to locate the right field pole.