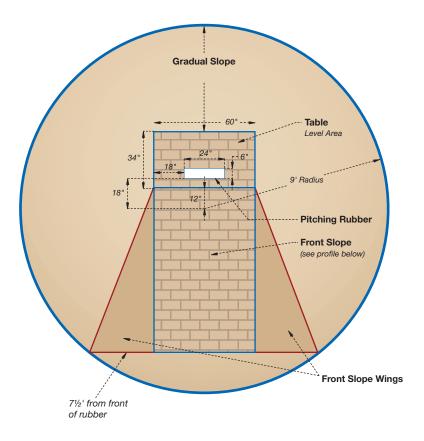

- MOUND RADIUS [ BASEBALL ] Measurement from the center of the mound outward to the length indicated.
- MOUND RADIUS [ SOFTBALL ] Measurement from the front center of the pitching rubber outward to the length indicated. The circle that is scribed from this radius is what should be chalked to define the "Softball Pitcher's Mound".
- **PITCHING RUBBER DISTANCE** Measurement from the apex of home plate along the centerline to the front center of the pitching rubber on the pitcher's mound.

### [ THE FOLLOWING APPLY TO BASEBALL ONLY ]

- **CENTER OF MOUND** Measured along the imaginary centerline running from the apex of home plate to the center of 2nd base. Measurement runs from the apex of home plate along the centerline to the distance recommended.
- **MOUND HEIGHT** Height of the mound at the top of the pitching rubber with respect to the reference point prescribed by the governing body of the league. (Example: Height of mound should be X-inches higher than the surface of home plate.)
- **Q HOME PLATE RADIUS** Measurement from the apex of home plate outwards to the distance recommended.
- **R** BASE CUTOUT RADIUS At 1st and 3rd base, the measurement is taken from the back corner of the base inward to the infield grass to the distance recommended. At 2nd base the measurement begins at the center of the base and extends inward to the infield grass to the distance recommended.
- S 1ST AND 3RD BASELINE WIDTH Width of the skinned baseline. Typically measured from the foul edge of the foul line. Orientation of the foul line in the baseline is at the groundskeepers discretion. Since the 1980s, baseball groundskeepers have moved the foul line to within 1 ft of the infield grass because runners almost always run on the foul side of the foul lines, meaning there is rarely any wear on the fair side of the foul lines. This puts the majority of the skinned area on the foul side of the line where most of the traffic occurs. Prior to this practice becoming standard, the foul line was placed in the middle of the skinned baseline.