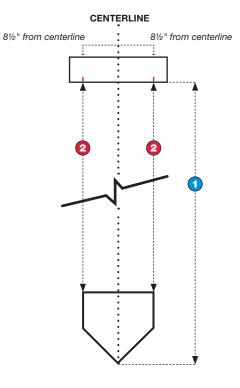

### ALL MEASUREMENTS APPLY TO BASEBALL OR SOFTBALL FIELDS UNLESS SPECIFICALLY NOTED

- BASE DISTANCE For home-to-1st and 3rd-to-home, the measurement is taken from the back point, or *apex*, of home plate to the farthest corner of each of 1st or 3rd base down the foul line. For 1st-to-2nd and 2nd-to-3rd, the measurement is taken from the outfield side of 1st or 3rd base at the corner by the foul line and extends to the center of 2nd base.
- 1ST BASE RUNNER'S LANE DISTANCE The runner's lane which is always 3' to the foul side of the 1st base foul line starts exactly half the distance down the 1st base line and ends at the back edge of 1st base. In other words, it's marked on the second half of the 1st base line.
- **INFIELD HYPOTENUSE** Measurement used to ensure the infield is square. May be measured from the back point or apex of home plate to the center of 2nd base. Or, it can be measured from the back corner of 1st base to the back corner of 3rd base.
- **D INFIELD ARC RADIUS** Measurement is taken from the center of the front edge of the pitching rubber and extends toward the outfield grass to the distance recommended.
- **COACH'S BOX DISTANCE FROM FOUL LINE** Measurement for the distance from the foul edge of the foul line to the line in the coach's box that runs parallel to the foul line.
- **© COACH'S BOX LENGTH** Distance measured on the long side of the coach's box.
- **COACH'S BOX WIDTH** Distance measured on the short side of the coach's box.
- BATTER'S BOX LENGTH Distance from front to back of the batter's box.
- **BATTER'S BOX WIDTH** Distance from the inside edge of the batter's box to the outside edge of the batter's box.
- **DISTANCE TO BACKSTOP** Distance from the back point of home plate (apex) to any portion of the backstop. Distance listed in the table is the *minimum* for that league. This distance can be greater than the minimum distance, but it cannot be any less.
- MINIMUM FENCE DISTANCE Minimum distance from the apex of home plate, down the right and left field foul lines to the outfield fence.
  - MINIMUM CENTERFIELD FENCE DISTANCE Minimum distance from the apex of home plate, along the playing field centerline to the center field fence.