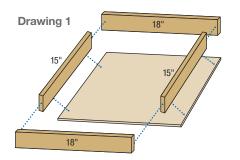

### **1** Create concrete anchors.

- **A. Build three forms.** Each form will require (2) 15" long 2x4s; (2) 18" long 2x4s; and (1) 18" x 18" piece of  $\frac{1}{2}$ " plywood or OSB board. Nail, screw and/or glue the pieces together as shown in **Drawing 1**. When finished, the inside of the box should be 15" x 15", the same size as your base.
- **B. Position the anchor on the "X".** Using a chalk line or a pencil and straight edge, draw straight lines from corner to corner on the inside bottom of the form making an "X" (see **Drawing 2**). Take your anchor (1" or 1 ½") and center it on that "X" so that the sides of the anchor are parallel to the sides of the wooden form. Be sure that the flared end of the anchor is at the bottom of the form box.
- **C. Fill with concrete.** Mix an 80 lb bag of Redi-Mix concrete as directed on the package. You'll need someone to help you by holding the base anchor in position. Fill the form to the top with the concrete mix and allow one day to cure.