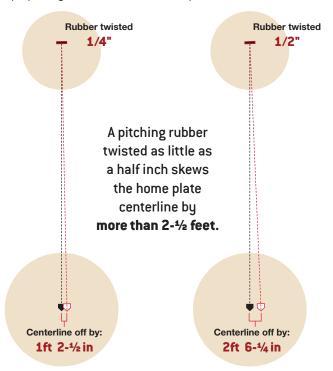

**GOLD LETTERS** indicate measurement that is **ABSOLUTE** and cannot be changed according any of the various baseball governing body rules. All other measurements can be adjusted to the discretion of the groundskeeper, these measurements are recommended but not required.