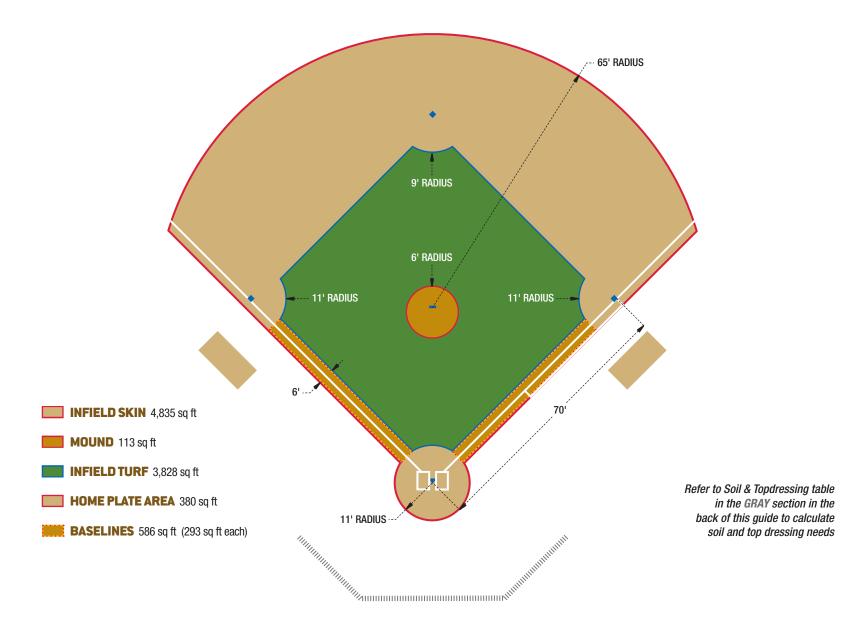

# **KEY TO Field Dimensions Diagrams**

(See Field Dimensions Diagrams on the following RED PAGES)

### ALL MEASUREMENTS APPLY TO BASEBALL OR SOFTBALL FIELDS UNLESS SPECIFICALLY NOTED

- BASE DISTANCE For home-to-1st and 3rd-to-home, the measurement is taken from the back point, or *apex*, of home plate to the farthest corner of each of 1st or 3rd base down the foul line. For 1st-to-2nd and 2nd-to-3rd, the measurement is taken from the outfield side of 1st or 3rd base at the corner by the foul line and extends to the center of 2nd base.
- 1ST BASE RUNNER'S LANE DISTANCE The runner's lane which is always 3' to the foul side of the 1st base foul line starts exactly half the distance down the 1st base line and ends at the back edge of 1st base. In other words, it's marked on the second half of the 1st base line.
- **INFIELD HYPOTENUSE** Measurement used to ensure the infield is square. May be measured from the back point or apex of home plate to the center of 2nd base. Or, it can be measured from the back corner of 1st base to the back corner of 3rd base.
- **D INFIELD ARC RADIUS** Measurement is taken from the center of the front edge of the pitching rubber and extends toward the outfield grass to the distance recommended.
- **COACH'S BOX DISTANCE FROM FOUL LINE** Measurement for the distance from the foul edge of the foul line to the line in the coach's box that runs parallel to the foul line.
- **© COACH'S BOX LENGTH** Distance measured on the long side of the coach's box.
- **COACH'S BOX WIDTH** Distance measured on the short side of the coach's box.
- BATTER'S BOX LENGTH Distance from front to back of the batter's box.
- **BATTER'S BOX WIDTH** Distance from the inside edge of the batter's box to the outside edge of the batter's box.
- **DISTANCE TO BACKSTOP** Distance from the back point of home plate (apex) to any portion of the backstop. Distance listed in the table is the *minimum* for that league. This distance can be greater than the minimum distance, but it cannot be any less.
- MINIMUM FENCE DISTANCE Minimum distance from the apex of home plate, down the right and left field foul lines to the outfield fence.
  - MINIMUM CENTERFIELD FENCE DISTANCE Minimum distance from the apex of home plate, along the playing field centerline to the center field fence.

- MOUND RADIUS [ BASEBALL ] Measurement from the center of the mound outward to the length indicated.
- MOUND RADIUS [ SOFTBALL ] Measurement from the front center of the pitching rubber outward to the length indicated. The circle that is scribed from this radius is what should be chalked to define the "Softball Pitcher's Mound".
- **PITCHING RUBBER DISTANCE** Measurement from the apex of home plate along the centerline to the front center of the pitching rubber on the pitcher's mound.

### [ THE FOLLOWING APPLY TO BASEBALL ONLY ]

- **CENTER OF MOUND** Measured along the imaginary centerline running from the apex of home plate to the center of 2nd base. Measurement runs from the apex of home plate along the centerline to the distance recommended.
- **MOUND HEIGHT** Height of the mound at the top of the pitching rubber with respect to the reference point prescribed by the governing body of the league. (Example: Height of mound should be X-inches higher than the surface of home plate.)
- **Q HOME PLATE RADIUS** Measurement from the apex of home plate outwards to the distance recommended.
- **R** BASE CUTOUT RADIUS At 1st and 3rd base, the measurement is taken from the back corner of the base inward to the infield grass to the distance recommended. At 2nd base the measurement begins at the center of the base and extends inward to the infield grass to the distance recommended.
- S 1ST AND 3RD BASELINE WIDTH Width of the skinned baseline. Typically measured from the foul edge of the foul line. Orientation of the foul line in the baseline is at the groundskeepers discretion. Since the 1980s, baseball groundskeepers have moved the foul line to within 1 ft of the infield grass because runners almost always run on the foul side of the foul lines, meaning there is rarely any wear on the fair side of the foul lines. This puts the majority of the skinned area on the foul side of the line where most of the traffic occurs. Prior to this practice becoming standard, the foul line was placed in the middle of the skinned baseline.

**GOLD LETTERS** indicate measurement that is **ABSOLUTE** and cannot be changed according any of the various baseball governing body rules. All other measurements can be adjusted to the discretion of the groundskeeper, these measurements are recommended but not required.