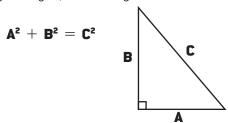

### 6 Finally, the foul lines and foul poles.

To locate where the foul poles and the outfield foul lines should be located, it is best to use the geometric formula for a right triangle,  $A^2 + B^2 = C^2$ . To find the left field foul line, let A equal the distance between 2nd and 3rd base. Let B equal the distance you want the foul line to extend past 3rd base to the foul pole. Square each of these two numbers. Add them together. Then take the square root of the sum of the two numbers to calculate the length of C, or the hypotenuse. Follow the sample below. Once you have values for **A**, **B** and **C**, you can go to work in the field triangulating the location of your foul pole.

### ■ FOUL POLE CALCULATIONS, Fig. 1

For all right triangles, the following formula holds true:

Let A = 90 ft

This is the distance between 2nd & 3rd base.

Let B = 240 ft

Let's suppose this is the distance you want the foul line to extend from 3rd base to the left field foul pole. This would make the left field foul line **330 ft long** on a baseball field with 90 ft baselines.

### ■ FOUL POLE CALCULATIONS, Fig. 2

Now, let's apply this to a ballfield. Using the right angle formula and the values from Fig. 1 (left), we see that:

 $A^2 = 90 \times 90 = 8,100 \text{ ft}$   $B^2 = 240 \times 240 = 57,600 \text{ ft}$ and, since  $A^2 + B^2 = C^2 \text{ then:}$ 

C<sup>2</sup> = 65,700 ft

Left Field Foul Pole 2nd base 240 ft 90 ft

To find the value of C, we calculate the square root of 65,700.

Therefore, **C** = **256.3 ft** 

To convert that decimal into inches, you multiply the number of inches in a foot by 0.3.

12 in/ft  $\times$  0.3 ft = 3.6 in

From these calculations, we know the distance from 2ND BASE to the LEFT FIELD FOUL POLE (C) is:

256 feet 3.6 inches