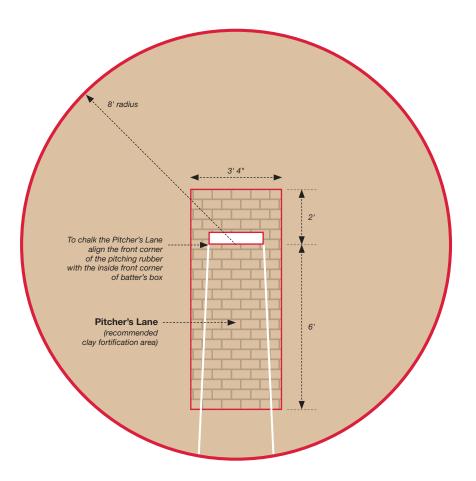

- MOUND RADIUS [ BASEBALL ] Measurement from the center of the mound outward to the length indicated.
- MOUND RADIUS [ SOFTBALL ] Measurement from the front center of the pitching rubber outward to the length indicated. The circle that is scribed from this radius is what should be chalked to define the "Softball Pitcher's Mound".
- **PITCHING RUBBER DISTANCE** Measurement from the apex of home plate along the centerline to the front center of the pitching rubber on the pitcher's mound.