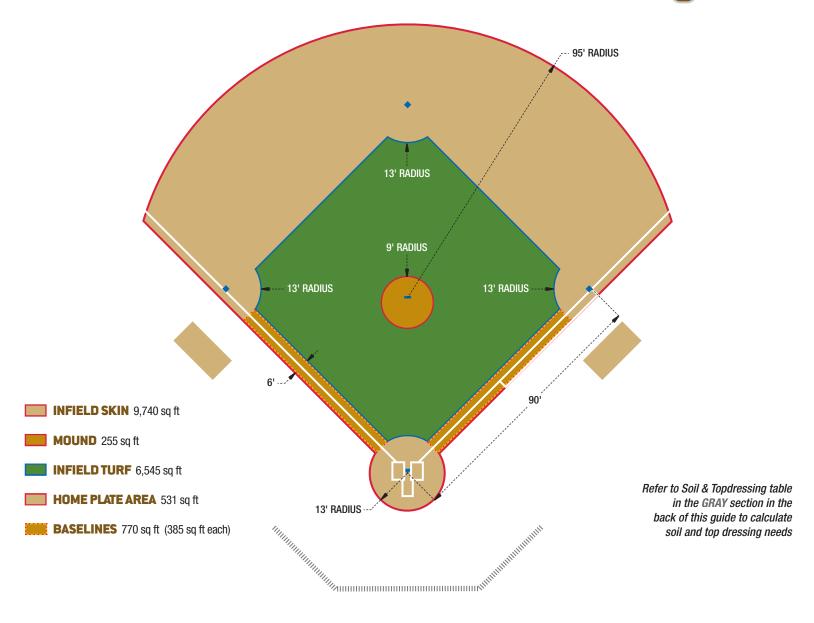

# **KEY TO Field Dimensions Diagrams**

(See Field Dimensions Diagrams on the following RED PAGES)

### ALL MEASUREMENTS APPLY TO BASEBALL OR SOFTBALL FIELDS UNLESS SPECIFICALLY NOTED

- BASE DISTANCE For home-to-1st and 3rd-to-home, the measurement is taken from the back point, or *apex*, of home plate to the farthest corner of each of 1st or 3rd base down the foul line. For 1st-to-2nd and 2nd-to-3rd, the measurement is taken from the outfield side of 1st or 3rd base at the corner by the foul line and extends to the center of 2nd base.
- 1ST BASE RUNNER'S LANE DISTANCE The runner's lane which is always 3' to the foul side of the 1st base foul line starts exactly half the distance down the 1st base line and ends at the back edge of 1st base. In other words, it's marked on the second half of the 1st base line.
- **INFIELD HYPOTENUSE** Measurement used to ensure the infield is square. May be measured from the back point or apex of home plate to the center of 2nd base. Or, it can be measured from the back corner of 1st base to the back corner of 3rd base.
- **D INFIELD ARC RADIUS** Measurement is taken from the center of the front edge of the pitching rubber and extends toward the outfield grass to the distance recommended.
- **COACH'S BOX DISTANCE FROM FOUL LINE** Measurement for the distance from the foul edge of the foul line to the line in the coach's box that runs parallel to the foul line.
- **© COACH'S BOX LENGTH** Distance measured on the long side of the coach's box.
- **COACH'S BOX WIDTH** Distance measured on the short side of the coach's box.
- BATTER'S BOX LENGTH Distance from front to back of the batter's box.
- **BATTER'S BOX WIDTH** Distance from the inside edge of the batter's box to the outside edge of the batter's box.
- **DISTANCE TO BACKSTOP** Distance from the back point of home plate (apex) to any portion of the backstop. Distance listed in the table is the *minimum* for that league. This distance can be greater than the minimum distance, but it cannot be any less.
- MINIMUM FENCE DISTANCE Minimum distance from the apex of home plate, down the right and left field foul lines to the outfield fence.
  - MINIMUM CENTERFIELD FENCE DISTANCE Minimum distance from the apex of home plate, along the playing field centerline to the center field fence.

- MOUND RADIUS [ BASEBALL ] Measurement from the center of the mound outward to the length indicated.
- MOUND RADIUS [ SOFTBALL ] Measurement from the front center of the pitching rubber outward to the length indicated. The circle that is scribed from this radius is what should be chalked to define the "Softball Pitcher's Mound".
- **PITCHING RUBBER DISTANCE** Measurement from the apex of home plate along the centerline to the front center of the pitching rubber on the pitcher's mound.

### [ THE FOLLOWING APPLY TO BASEBALL ONLY ]

- **CENTER OF MOUND** Measured along the imaginary centerline running from the apex of home plate to the center of 2nd base. Measurement runs from the apex of home plate along the centerline to the distance recommended.
- **MOUND HEIGHT** Height of the mound at the top of the pitching rubber with respect to the reference point prescribed by the governing body of the league. (Example: Height of mound should be X-inches higher than the surface of home plate.)
- **Q HOME PLATE RADIUS** Measurement from the apex of home plate outwards to the distance recommended.
- **R** BASE CUTOUT RADIUS At 1st and 3rd base, the measurement is taken from the back corner of the base inward to the infield grass to the distance recommended. At 2nd base the measurement begins at the center of the base and extends inward to the infield grass to the distance recommended.
- S 1ST AND 3RD BASELINE WIDTH Width of the skinned baseline. Typically measured from the foul edge of the foul line. Orientation of the foul line in the baseline is at the groundskeepers discretion. Since the 1980s, baseball groundskeepers have moved the foul line to within 1 ft of the infield grass because runners almost always run on the foul side of the foul lines, meaning there is rarely any wear on the fair side of the foul lines. This puts the majority of the skinned area on the foul side of the line where most of the traffic occurs. Prior to this practice becoming standard, the foul line was placed in the middle of the skinned baseline.

**GOLD LETTERS** indicate measurement that is **ABSOLUTE** and cannot be changed according any of the various baseball governing body rules. All other measurements can be adjusted to the discretion of the groundskeeper, these measurements are recommended but not required.