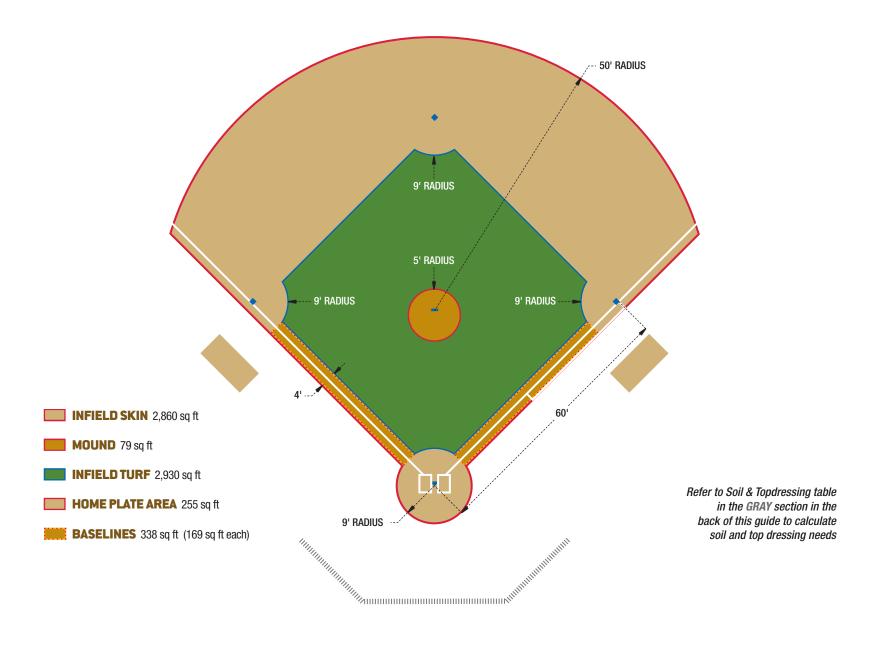

Field areas

[GOLD section]

Infield soil needs

[GRAY section]

# **KEY TO Field Dimensions Diagrams**

(See Field Dimensions Diagrams on the following RED PAGES)

### ALL MEASUREMENTS APPLY TO BASEBALL OR SOFTBALL FIELDS UNLESS SPECIFICALLY NOTED

- BASE DISTANCE For home-to-1st and 3rd-to-home, the measurement is taken from the back point, or *apex*, of home plate to the farthest corner of each of 1st or 3rd base down the foul line. For 1st-to-2nd and 2nd-to-3rd, the measurement is taken from the outfield side of 1st or 3rd base at the corner by the foul line and extends to the center of 2nd base.
- 1ST BASE RUNNER'S LANE DISTANCE The runner's lane which is always 3' to the foul side of the 1st base foul line starts exactly half the distance down the 1st base line and ends at the back edge of 1st base. In other words, it's marked on the second half of the 1st base line.
- **INFIELD HYPOTENUSE** Measurement used to ensure the infield is square. May be measured from the back point or apex of home plate to the center of 2nd base. Or, it can be measured from the back corner of 1st base to the back corner of 3rd base.
- **D INFIELD ARC RADIUS** Measurement is taken from the center of the front edge of the pitching rubber and extends toward the outfield grass to the distance recommended.
- **COACH'S BOX DISTANCE FROM FOUL LINE** Measurement for the distance from the foul edge of the foul line to the line in the coach's box that runs parallel to the foul line.
- **© COACH'S BOX LENGTH** Distance measured on the long side of the coach's box.
- **COACH'S BOX WIDTH** Distance measured on the short side of the coach's box.
- BATTER'S BOX LENGTH Distance from front to back of the batter's box.
- **BATTER'S BOX WIDTH** Distance from the inside edge of the batter's box to the outside edge of the batter's box.
- **DISTANCE TO BACKSTOP** Distance from the back point of home plate (apex) to any portion of the backstop. Distance listed in the table is the *minimum* for that league. This distance can be greater than the minimum distance, but it cannot be any less.
- MINIMUM FENCE DISTANCE Minimum distance from the apex of home plate, down the right and left field foul lines to the outfield fence.
  - MINIMUM CENTERFIELD FENCE DISTANCE Minimum distance from the apex of home plate, along the playing field centerline to the center field fence.

- MOUND RADIUS [ BASEBALL ] Measurement from the center of the mound outward to the length indicated.
- MOUND RADIUS [ SOFTBALL ] Measurement from the front center of the pitching rubber outward to the length indicated. The circle that is scribed from this radius is what should be chalked to define the "Softball Pitcher's Mound".
- **PITCHING RUBBER DISTANCE** Measurement from the apex of home plate along the centerline to the front center of the pitching rubber on the pitcher's mound.

### [ THE FOLLOWING APPLY TO BASEBALL ONLY ]

- **CENTER OF MOUND** Measured along the imaginary centerline running from the apex of home plate to the center of 2nd base. Measurement runs from the apex of home plate along the centerline to the distance recommended.
- **MOUND HEIGHT** Height of the mound at the top of the pitching rubber with respect to the reference point prescribed by the governing body of the league. (Example: Height of mound should be X-inches higher than the surface of home plate.)
- **Q HOME PLATE RADIUS** Measurement from the apex of home plate outwards to the distance recommended.
- **R** BASE CUTOUT RADIUS At 1st and 3rd base, the measurement is taken from the back corner of the base inward to the infield grass to the distance recommended. At 2nd base the measurement begins at the center of the base and extends inward to the infield grass to the distance recommended.
- S 1ST AND 3RD BASELINE WIDTH Width of the skinned baseline. Typically measured from the foul edge of the foul line. Orientation of the foul line in the baseline is at the groundskeepers discretion. Since the 1980s, baseball groundskeepers have moved the foul line to within 1 ft of the infield grass because runners almost always run on the foul side of the foul lines, meaning there is rarely any wear on the fair side of the foul lines. This puts the majority of the skinned area on the foul side of the line where most of the traffic occurs. Prior to this practice becoming standard, the foul line was placed in the middle of the skinned baseline.

**GOLD LETTERS** indicate measurement that is **ABSOLUTE** and cannot be changed according any of the various baseball governing body rules. All other measurements can be adjusted to the discretion of the groundskeeper, these measurements are recommended but not required.