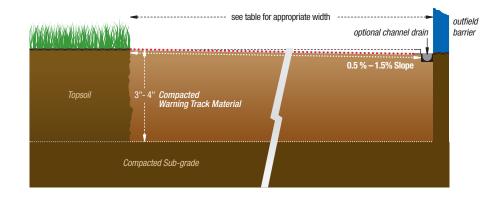

### Managing Drainage

Probably the most critical part of an athletic field is it's surface drainage. There are two main styles of surface grade that commonly are used for controlling surface water removal. The first and most popular is called the "turtle back" where the base of the pitcher's mound is the highest point on the field and elevations fall away from that point in all directions much like the back of a turtle's shell. On this type of field, the infield is typically graded to a 0.5-1% slope. The outfield and foul areas should be graded at a 1-1.5% slope. This is the quickest and most efficient method to shed water off a ballfield.

The other, less popular option involves having the whole field tilt from one side of the field to the opposite side. This type of drainage is called "sheet flow" drainage, like a sheet of water sliding off the side of a hill. This surface drainage will work provided the home plate area is at the highest point of the slope. You want to avoid water draining toward the infield and home plate — it should always move away from the infield. Sheet flow will drain slower than the turtle back method because the water will have a longer distance to travel before exiting the field.

### **B** Tips for building the warning track.

**Depth of material:** Minimum of 3". Shallower depths could result in weed problems on the warning track.

**Type of material:** Usually a ground aggregate of some kind. The largest grade of stone should be no bigger than about 3/16" mixed with a variety of finer particles to assist in binding the material. Uniformly graded materials will resist compaction, which can increase the safety risk to players.

**Drainage:** Rely upon a positive surface grade (0.5% - 1.5%) across the track for more rapid drainage.

**Surface drains:** May be needed at certain points along the track to remove excess surface water.