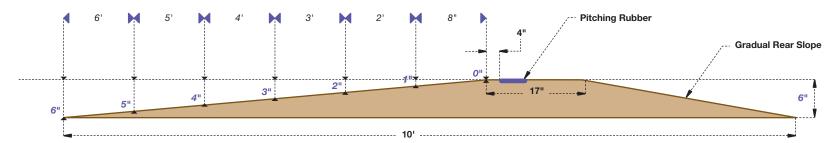

- MOUND RADIUS [ BASEBALL ] Measurement from the center of the mound outward to the length indicated.
- MOUND RADIUS [ SOFTBALL ] Measurement from the front center of the pitching rubber outward to the length indicated. The circle that is scribed from this radius is what should be chalked to define the "Softball Pitcher's Mound".
- **PITCHING RUBBER DISTANCE** Measurement from the apex of home plate along the centerline to the front center of the pitching rubber on the pitcher's mound.

### [ THE FOLLOWING APPLY TO BASEBALL ONLY ]

- **CENTER OF MOUND** Measured along the imaginary centerline running from the apex of home plate to the center of 2nd base. Measurement runs from the apex of home plate along the centerline to the distance recommended.
- **MOUND HEIGHT** Height of the mound at the top of the pitching rubber with respect to the reference point prescribed by the governing body of the league. (Example: Height of mound should be X-inches higher than the surface of home plate.)
- **Q HOME PLATE RADIUS** Measurement from the apex of home plate outwards to the distance recommended.
- **R** BASE CUTOUT RADIUS At 1st and 3rd base, the measurement is taken from the back corner of the base inward to the infield grass to the distance recommended. At 2nd base the measurement begins at the center of the base and extends inward to the infield grass to the distance recommended.
- S 1ST AND 3RD BASELINE WIDTH Width of the skinned baseline. Typically measured from the foul edge of the foul line. Orientation of the foul line in the baseline is at the groundskeepers discretion. Since the 1980s, baseball groundskeepers have moved the foul line to within 1 ft of the infield grass because runners almost always run on the foul side of the foul lines, meaning there is rarely any wear on the fair side of the foul lines. This puts the majority of the skinned area on the foul side of the line where most of the traffic occurs. Prior to this practice becoming standard, the foul line was placed in the middle of the skinned baseline.