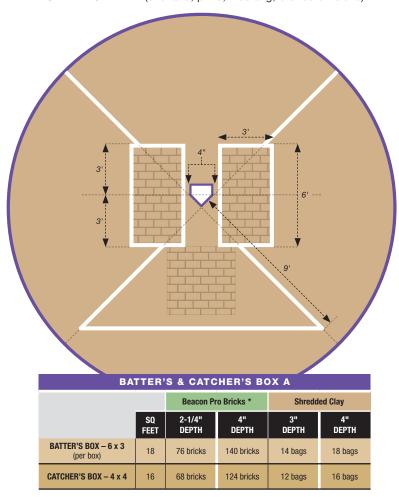

# **KEY TO Field Dimensions Diagrams**

(See Field Dimensions Diagrams on the following RED PAGES)

### ALL MEASUREMENTS APPLY TO BASEBALL OR SOFTBALL FIELDS UNLESS SPECIFICALLY NOTED

- BASE DISTANCE For home-to-1st and 3rd-to-home, the measurement is taken from the back point, or *apex*, of home plate to the farthest corner of each of 1st or 3rd base down the foul line. For 1st-to-2nd and 2nd-to-3rd, the measurement is taken from the outfield side of 1st or 3rd base at the corner by the foul line and extends to the center of 2nd base.
- 1ST BASE RUNNER'S LANE DISTANCE The runner's lane which is always 3' to the foul side of the 1st base foul line starts exactly half the distance down the 1st base line and ends at the back edge of 1st base. In other words, it's marked on the second half of the 1st base line.
- **INFIELD HYPOTENUSE** Measurement used to ensure the infield is square. May be measured from the back point or apex of home plate to the center of 2nd base. Or, it can be measured from the back corner of 1st base to the back corner of 3rd base.
- **D INFIELD ARC RADIUS** Measurement is taken from the center of the front edge of the pitching rubber and extends toward the outfield grass to the distance recommended.
- **COACH'S BOX DISTANCE FROM FOUL LINE** Measurement for the distance from the foul edge of the foul line to the line in the coach's box that runs parallel to the foul line.
- **© COACH'S BOX LENGTH** Distance measured on the long side of the coach's box.
- **COACH'S BOX WIDTH** Distance measured on the short side of the coach's box.
- BATTER'S BOX LENGTH Distance from front to back of the batter's box.
- **BATTER'S BOX WIDTH** Distance from the inside edge of the batter's box to the outside edge of the batter's box.
- **DISTANCE TO BACKSTOP** Distance from the back point of home plate (apex) to any portion of the backstop. Distance listed in the table is the *minimum* for that league. This distance can be greater than the minimum distance, but it cannot be any less.
- MINIMUM FENCE DISTANCE Minimum distance from the apex of home plate, down the right and left field foul lines to the outfield fence.
  - MINIMUM CENTERFIELD FENCE DISTANCE Minimum distance from the apex of home plate, along the playing field centerline to the center field fence.

- MOUND RADIUS [ BASEBALL ] Measurement from the center of the mound outward to the length indicated.
- MOUND RADIUS [ SOFTBALL ] Measurement from the front center of the pitching rubber outward to the length indicated. The circle that is scribed from this radius is what should be chalked to define the "Softball Pitcher's Mound".
- **PITCHING RUBBER DISTANCE** Measurement from the apex of home plate along the centerline to the front center of the pitching rubber on the pitcher's mound.

### [ THE FOLLOWING APPLY TO BASEBALL ONLY ]

- **CENTER OF MOUND** Measured along the imaginary centerline running from the apex of home plate to the center of 2nd base. Measurement runs from the apex of home plate along the centerline to the distance recommended.
- **MOUND HEIGHT** Height of the mound at the top of the pitching rubber with respect to the reference point prescribed by the governing body of the league. (Example: Height of mound should be X-inches higher than the surface of home plate.)
- **Q HOME PLATE RADIUS** Measurement from the apex of home plate outwards to the distance recommended.
- **R** BASE CUTOUT RADIUS At 1st and 3rd base, the measurement is taken from the back corner of the base inward to the infield grass to the distance recommended. At 2nd base the measurement begins at the center of the base and extends inward to the infield grass to the distance recommended.
- S 1ST AND 3RD BASELINE WIDTH Width of the skinned baseline. Typically measured from the foul edge of the foul line. Orientation of the foul line in the baseline is at the groundskeepers discretion. Since the 1980s, baseball groundskeepers have moved the foul line to within 1 ft of the infield grass because runners almost always run on the foul side of the foul lines, meaning there is rarely any wear on the fair side of the foul lines. This puts the majority of the skinned area on the foul side of the line where most of the traffic occurs. Prior to this practice becoming standard, the foul line was placed in the middle of the skinned baseline.

**GOLD LETTERS** indicate measurement that is **ABSOLUTE** and cannot be changed according any of the various baseball governing body rules. All other measurements can be adjusted to the discretion of the groundskeeper, these measurements are recommended but not required.