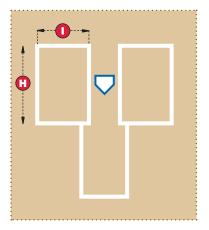

### A Getting the right width for the warning track.

**General rule:** The track should be wide enough to give players a **3-step warning** (at a full-speed run) that they are approaching a barrier. Their first step onto the track alerts them with a different texture under their feet. Their second and third steps allow players to decelerate before making contact with the barrier. With that in mind, the width of the warning track is determined by the oldest age group using the field.

| WARNING TI                   | WARNING TRACK WIDTH    |  |  |  |  |  |  |  |  |  |
|------------------------------|------------------------|--|--|--|--|--|--|--|--|--|
| Oldest AGE GROUP Using Field | WIDTH of Warning Track |  |  |  |  |  |  |  |  |  |
| 10 & under                   | 8' – 10'               |  |  |  |  |  |  |  |  |  |
| 11 – 12                      | 10' – 12'              |  |  |  |  |  |  |  |  |  |
| 13 – 16                      | 12' – 15'              |  |  |  |  |  |  |  |  |  |
| 17 & older                   | 15' – 18'              |  |  |  |  |  |  |  |  |  |