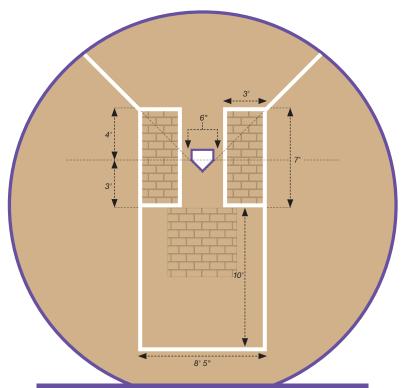

# **KEY TO Field Dimensions Diagrams**

(See Field Dimensions Diagrams on the following RED PAGES)

### ALL MEASUREMENTS APPLY TO BASEBALL OR SOFTBALL FIELDS UNLESS SPECIFICALLY NOTED

- BASE DISTANCE For home-to-1st and 3rd-to-home, the measurement is taken from the back point, or *apex*, of home plate to the farthest corner of each of 1st or 3rd base down the foul line. For 1st-to-2nd and 2nd-to-3rd, the measurement is taken from the outfield side of 1st or 3rd base at the corner by the foul line and extends to the center of 2nd base.
- 1ST BASE RUNNER'S LANE DISTANCE The runner's lane which is always 3' to the foul side of the 1st base foul line starts exactly half the distance down the 1st base line and ends at the back edge of 1st base. In other words, it's marked on the second half of the 1st base line.
- **INFIELD HYPOTENUSE** Measurement used to ensure the infield is square. May be measured from the back point or apex of home plate to the center of 2nd base. Or, it can be measured from the back corner of 1st base to the back corner of 3rd base.
- **D INFIELD ARC RADIUS** Measurement is taken from the center of the front edge of the pitching rubber and extends toward the outfield grass to the distance recommended.
- **COACH'S BOX DISTANCE FROM FOUL LINE** Measurement for the distance from the foul edge of the foul line to the line in the coach's box that runs parallel to the foul line.
- **© COACH'S BOX LENGTH** Distance measured on the long side of the coach's box.
- **COACH'S BOX WIDTH** Distance measured on the short side of the coach's box.
- BATTER'S BOX LENGTH Distance from front to back of the batter's box.
- **BATTER'S BOX WIDTH** Distance from the inside edge of the batter's box to the outside edge of the batter's box.
- **DISTANCE TO BACKSTOP** Distance from the back point of home plate (apex) to any portion of the backstop. Distance listed in the table is the *minimum* for that league. This distance can be greater than the minimum distance, but it cannot be any less.
- MINIMUM FENCE DISTANCE Minimum distance from the apex of home plate, down the right and left field foul lines to the outfield fence.
  - MINIMUM CENTERFIELD FENCE DISTANCE Minimum distance from the apex of home plate, along the playing field centerline to the center field fence.

- MOUND RADIUS [ BASEBALL ] Measurement from the center of the mound outward to the length indicated.
- MOUND RADIUS [ SOFTBALL ] Measurement from the front center of the pitching rubber outward to the length indicated. The circle that is scribed from this radius is what should be chalked to define the "Softball Pitcher's Mound".
- **PITCHING RUBBER DISTANCE** Measurement from the apex of home plate along the centerline to the front center of the pitching rubber on the pitcher's mound.

### [ THE FOLLOWING APPLY TO BASEBALL ONLY ]

- **CENTER OF MOUND** Measured along the imaginary centerline running from the apex of home plate to the center of 2nd base. Measurement runs from the apex of home plate along the centerline to the distance recommended.
- **MOUND HEIGHT** Height of the mound at the top of the pitching rubber with respect to the reference point prescribed by the governing body of the league. (Example: Height of mound should be X-inches higher than the surface of home plate.)
- **Q HOME PLATE RADIUS** Measurement from the apex of home plate outwards to the distance recommended.
- **R** BASE CUTOUT RADIUS At 1st and 3rd base, the measurement is taken from the back corner of the base inward to the infield grass to the distance recommended. At 2nd base the measurement begins at the center of the base and extends inward to the infield grass to the distance recommended.
- S 1ST AND 3RD BASELINE WIDTH Width of the skinned baseline. Typically measured from the foul edge of the foul line. Orientation of the foul line in the baseline is at the groundskeepers discretion. Since the 1980s, baseball groundskeepers have moved the foul line to within 1 ft of the infield grass because runners almost always run on the foul side of the foul lines, meaning there is rarely any wear on the fair side of the foul lines. This puts the majority of the skinned area on the foul side of the line where most of the traffic occurs. Prior to this practice becoming standard, the foul line was placed in the middle of the skinned baseline.

**GOLD LETTERS** indicate measurement that is **ABSOLUTE** and cannot be changed according any of the various baseball governing body rules. All other measurements can be adjusted to the discretion of the groundskeeper, these measurements are recommended but not required.