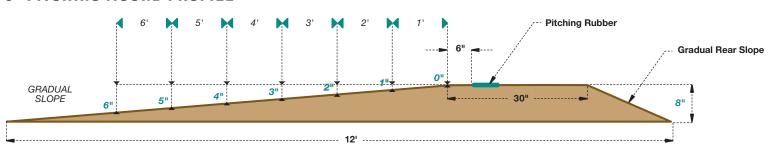

- MOUND RADIUS [ BASEBALL ] Measurement from the center of the mound outward to the length indicated.
- MOUND RADIUS [ SOFTBALL ] Measurement from the front center of the pitching rubber outward to the length indicated. The circle that is scribed from this radius is what should be chalked to define the "Softball Pitcher's Mound".
- **PITCHING RUBBER DISTANCE** Measurement from the apex of home plate along the centerline to the front center of the pitching rubber on the pitcher's mound.

### [ THE FOLLOWING APPLY TO BASEBALL ONLY ]

- **CENTER OF MOUND** Measured along the imaginary centerline running from the apex of home plate to the center of 2nd base. Measurement runs from the apex of home plate along the centerline to the distance recommended.
- **MOUND HEIGHT** Height of the mound at the top of the pitching rubber with respect to the reference point prescribed by the governing body of the league. (Example: Height of mound should be X-inches higher than the surface of home plate.)
- **Q HOME PLATE RADIUS** Measurement from the apex of home plate outwards to the distance recommended.
- **R** BASE CUTOUT RADIUS At 1st and 3rd base, the measurement is taken from the back corner of the base inward to the infield grass to the distance recommended. At 2nd base the measurement begins at the center of the base and extends inward to the infield grass to the distance recommended.
- S 1ST AND 3RD BASELINE WIDTH Width of the skinned baseline. Typically measured from the foul edge of the foul line. Orientation of the foul line in the baseline is at the groundskeepers discretion. Since the 1980s, baseball groundskeepers have moved the foul line to within 1 ft of the infield grass because runners almost always run on the foul side of the foul lines, meaning there is rarely any wear on the fair side of the foul lines. This puts the majority of the skinned area on the foul side of the line where most of the traffic occurs. Prior to this practice becoming standard, the foul line was placed in the middle of the skinned baseline.