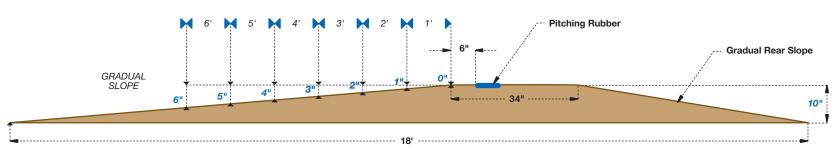

- MOUND RADIUS [ BASEBALL ] Measurement from the center of the mound outward to the length indicated.
- MOUND RADIUS [ SOFTBALL ] Measurement from the front center of the pitching rubber outward to the length indicated. The circle that is scribed from this radius is what should be chalked to define the "Softball Pitcher's Mound".
- **PITCHING RUBBER DISTANCE** Measurement from the apex of home plate along the centerline to the front center of the pitching rubber on the pitcher's mound.

### [ THE FOLLOWING APPLY TO BASEBALL ONLY ]

- **CENTER OF MOUND** Measured along the imaginary centerline running from the apex of home plate to the center of 2nd base. Measurement runs from the apex of home plate along the centerline to the distance recommended.
- **MOUND HEIGHT** Height of the mound at the top of the pitching rubber with respect to the reference point prescribed by the governing body of the league. (Example: Height of mound should be X-inches higher than the surface of home plate.)
- **Q HOME PLATE RADIUS** Measurement from the apex of home plate outwards to the distance recommended.
- **R** BASE CUTOUT RADIUS At 1st and 3rd base, the measurement is taken from the back corner of the base inward to the infield grass to the distance recommended. At 2nd base the measurement begins at the center of the base and extends inward to the infield grass to the distance recommended.
- S 1ST AND 3RD BASELINE WIDTH Width of the skinned baseline. Typically measured from the foul edge of the foul line. Orientation of the foul line in the baseline is at the groundskeepers discretion. Since the 1980s, baseball groundskeepers have moved the foul line to within 1 ft of the infield grass because runners almost always run on the foul side of the foul lines, meaning there is rarely any wear on the fair side of the foul lines. This puts the majority of the skinned area on the foul side of the line where most of the traffic occurs. Prior to this practice becoming standard, the foul line was placed in the middle of the skinned baseline.