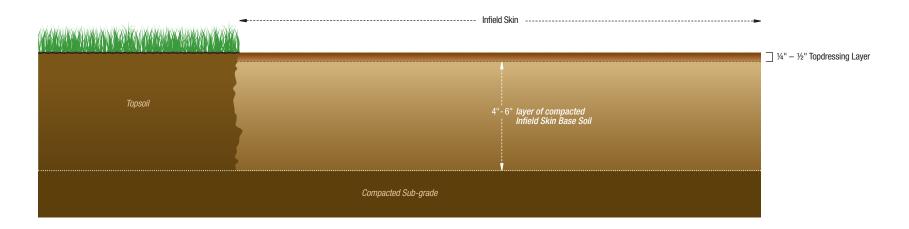

### Managing Drainage

Probably the most critical part of an athletic field is it's surface drainage. There are two main styles of surface grade that commonly are used for controlling surface water removal. The first and most popular is called the "turtle back" where the base of the pitcher's mound is the highest point on the field and elevations fall away from that point in all directions much like the back of a turtle's shell. On this type of field, the infield is typically graded to a 0.5-1% slope. The outfield and foul areas should be graded at a 1-1.5% slope. This is the quickest and most efficient method to shed water off a ballfield.

The other, less popular option involves having the whole field tilt from one side of the field to the opposite side. This type of drainage is called "sheet flow" drainage, like a sheet of water sliding off the side of a hill. This surface drainage will work provided the home plate area is at the highest point of the slope. You want to avoid water draining toward the infield and home plate — it should always move away from the infield. Sheet flow will drain slower than the turtle back method because the water will have a longer distance to travel before exiting the field.

With all of the above in mind, try to find land for your ballfield that will require the least amount of rough grading in order to satisfy one of the above drainage styles. Drainage swales and/or storm drains along the edges of a ball diamond in "out-of-play" areas should be used to carry the surface drained water away from the site.